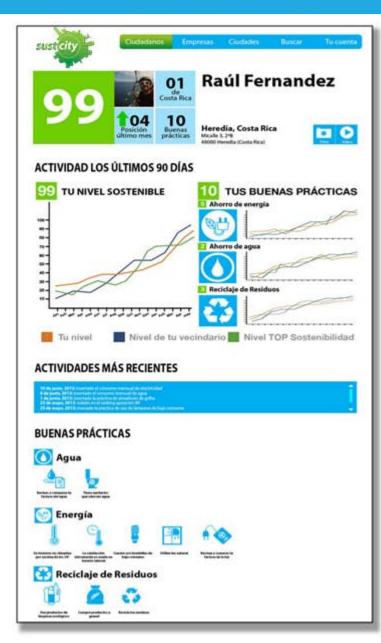

#### ACTIVIDAD LOS ÚLTIMOS 90 DÍAS

#### ACTIVIDADES MÁS RECIENTES 10 de junio, 2013: insertado el consumo mensual de agua 1 de junio, 2013: insertado el consumo mensual de agua 25 de mayo, 2013: subido en el nanking aposicion 99 25 de mayo, 2013: subido en el nanking aposicion 99 **BUENAS PRÁCTICAS** 🚺 Agua Revisas y comparas tu factura del agua Tiene sanitarios que ahorran agus Energía por encima de los 24º Reciclaje de Residuos Compra productos a granel OBJETIVOS 50.000 toneladas de PET recogidas en 60% 2013. Quedan 297 dias Bajar el consumo de electricidad en un 90% 20% en 5 meses logrado Quedan 45 dias Reducir las emisiones de CO2 en un 25% 20% en 10 meses Quedan 127 dias

### Profile (citizen)