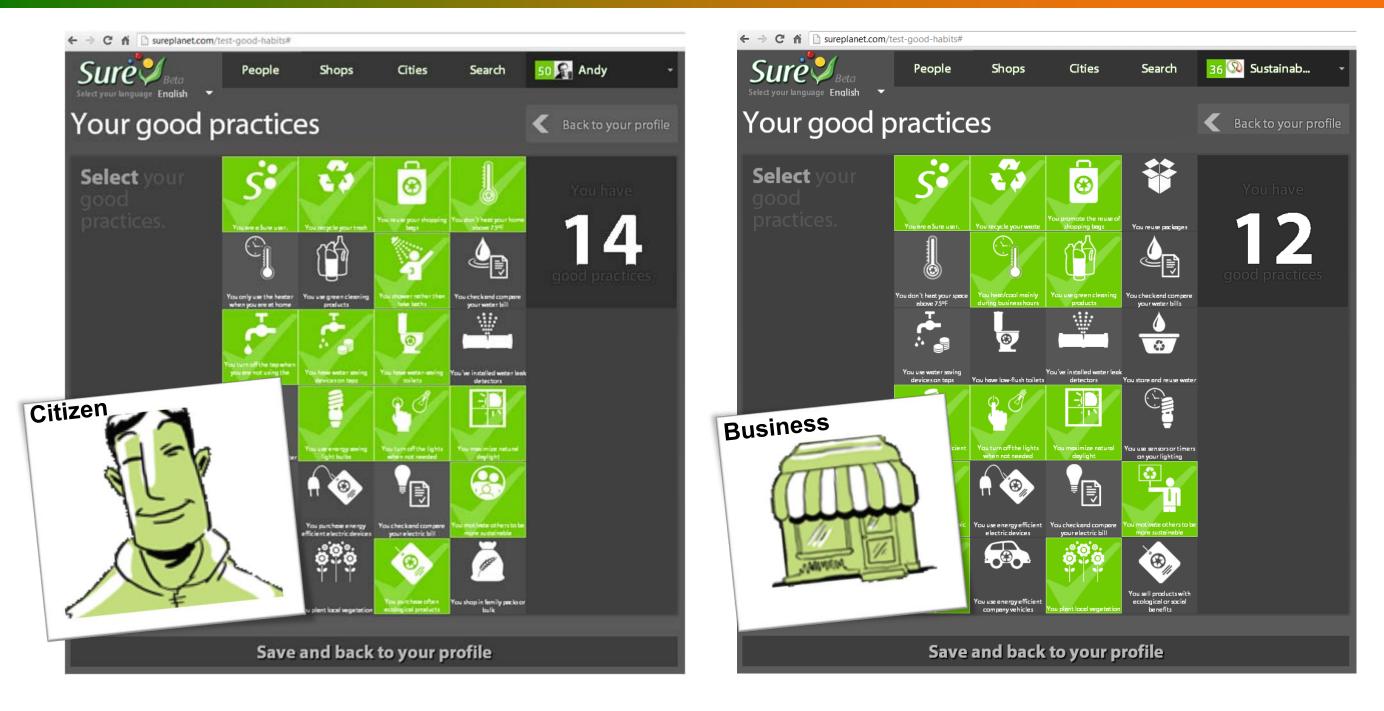

#### Screenshots: Selecting sustainable practices

### Profile (citizen)

# Profile (city)

**Citizens**: The most sustainable citizens get access to **special discounts** and awards.

**Businesses**: The most sustainable business are ranked higher and get more exposure resulting in **more sales**.