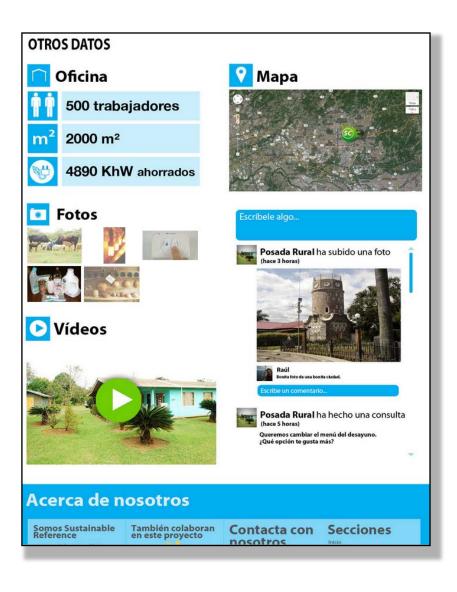

### **Profiles in SustCity**

Datos generales

Posada Rural Oasis se ubica en Caño Negro, un sitio ubicado entre los cantones de Guatuso (45 km), Upala (35 km) y Los Chiles (25 km), en la provincia de Alajuela, al norte de Costa Rica. Es un pequeró pueblo de gente humilde, campesina y luchadora. Poseea su alrededor una enorme y bella laguna de agua dulce que, en época lluviosa, es anegada por el imponente rio Frio. Además, la zona posee un Refugio Nacional de Vida Silvestre, sitio RAMSAR y corazón de la Biosfera Agua y Paz.

Caño Negro es un sitio agradable para descansar y disfrutar del aire puro.

#### ACTIVIDADES MÁS RECIENTES 10 de junio, 2013: insertado el consumo mensual de agua 1 de junio, 2013: insertado el consumo mensual de agua 25 de mayo, 2013: subido en el nanking aposicion 99 25 de mayo, 2013: subido en el nanking aposicion 99 **BUENAS PRÁCTICAS** 🚺 Agua Revisas y comparas tu factura del agua Tiene sanitarios que ahorran agus Energía por encima de los 24º Reciclaje de Residuos Compra productos a granel OBJETIVOS 50.000 toneladas de PET recogidas en 60% 2013. Quedan 297 dias Bajar el consumo de electricidad en un 90% 20% en 5 meses logrado Quedan 45 dias Reducir las emisiones de CO2 en un 25% 20% en 10 meses Quedan 127 dias