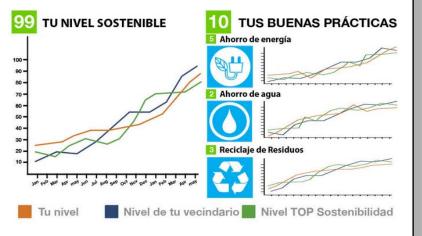

#### ACTIVIDADES MÁS RECIENTES 10 de junio, 2013: insertado el consumo mensual de agua 1 de junio, 2013: insertado el consumo mensual de agua 25 de mayo, 2013: subido en el nanking aposicion 99 25 de mayo, 2013: subido en el nanking aposicion 99 **BUENAS PRÁCTICAS** 🚺 Agua Revisas y comparas tu factura del agua Tiene sanitarios que ahorran agus Energía por encima de los 24º Reciclaje de Residuos Compra productos a granel OBJETIVOS 50.000 toneladas de PET recogidas en 60% 2013. Quedan 297 dias Bajar el consumo de electricidad en un 90% 20% en 5 meses logrado Quedan 45 dias Reducir las emisiones de CO2 en un 25% 20% en 10 meses Quedan 127 dias