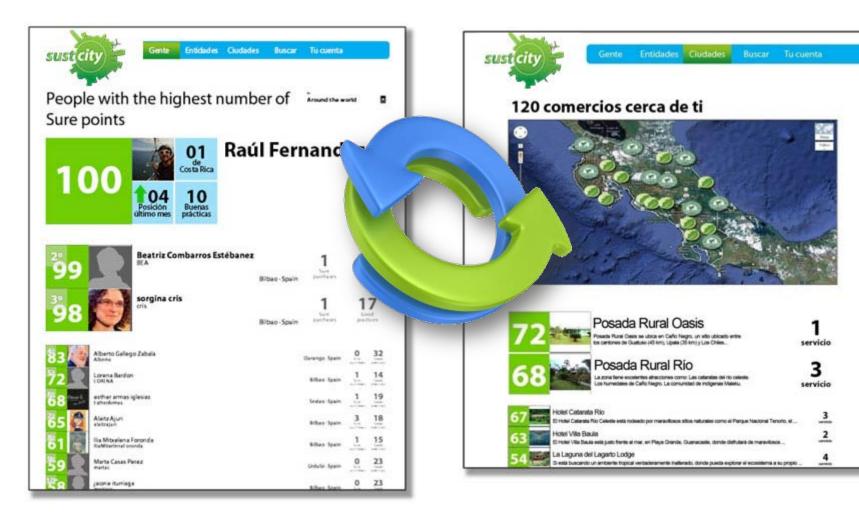

### Sustainability rankings

### Profile (citizen)

# Profile (city)

**Citizens**: The most sustainable citizens get access to **special discounts** and awards.

**Businesses**: The most sustainable business are ranked higher and get more exposure resulting in **more sales**.