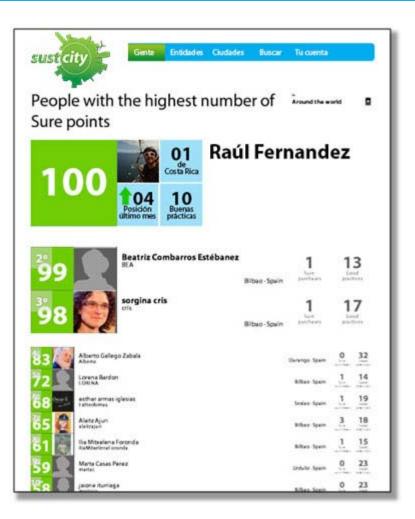

ÚLTIMOS 90 DÍAS



#### ACTIVIDADES MÁS RECIENTES 10 de junio, 2013: insertado el consumo mensual de agua 1 de junio, 2013: insertado el consumo mensual de agua 25 de mayo, 2013: subido en el nanking aposicion 99 25 de mayo, 2013: subido en el nanking aposicion 99 **BUENAS PRÁCTICAS** 🚺 Agua Revisas y comparas tu factura del agua Tiene sanitarios que ahorran agus Energía por encima de los 24º Reciclaje de Residuos Compra productos a granel OBJETIVOS 50.000 toneladas de PET recogidas en 60% 2013. Quedan 297 dias Bajar el consumo de electricidad en un 90% 20% en 5 meses logrado Quedan 45 dias Reducir las emisiones de CO2 en un 25% 20% en 10 meses Quedan 127 dias



#### Integration with smart meters











### Sustainability rankings



### Profile (citizen)





# Profile (city)













**Citizens**: The most sustainable citizens get access to **special discounts** and awards.

**Businesses**: The most sustainable business are ranked higher and get more exposure resulting in **more sales**.

**Cities**: Have a tool to give citizens and business a **voice** and showcase their sustainable actions.

| <b>The Klout Perk effect</b> what is your klout score worth?