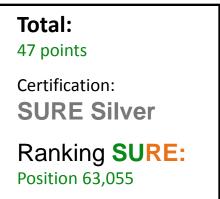

#### Example of how SustCity works

SURE! is an open, transparent and scalable certification system that helps spread sustainable points between products, companies, organizations, individuals, etc. for their sustainable efforts.

SURE! spreads points, not only in a 'bottom-up' manner, but also 'top-down':