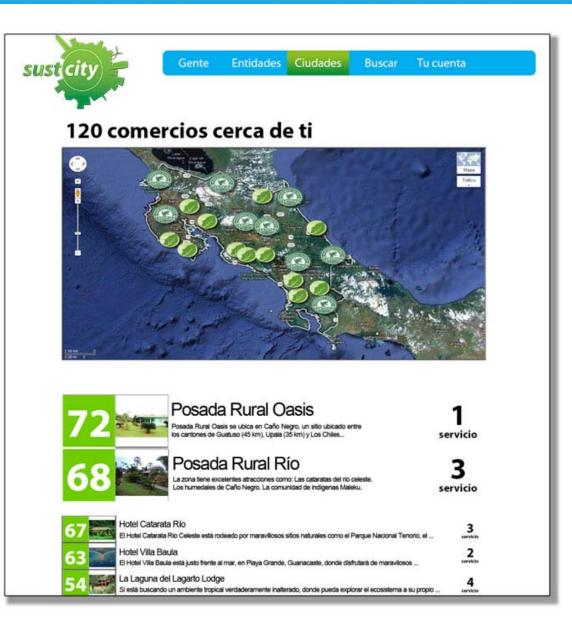

### **Profiles in SustCity**

Datos generales

Posada Rural Oasis se ubica en Caño Negro, un sitio ubicado entre los cantones de Guatuso (45 km), Upala (35 km) y Los Chiles (25 km), en la provincia de Alajuela, al norte de Costa Rica. Es un pequeró pueblo de gente humilde, campesina y luchadora. Poseea su alrededor una enorme y bella laguna de agua dulce que, en época lluviosa, es anegada por el imponente rio Frio. Además, la zona posee un Refugio Nacional de Vida Silvestre, sitio RAMSAR y corazón de la Biosfera Agua y Paz.

Caño Negro es un sitio agradable para descansar y disfrutar del aire puro.