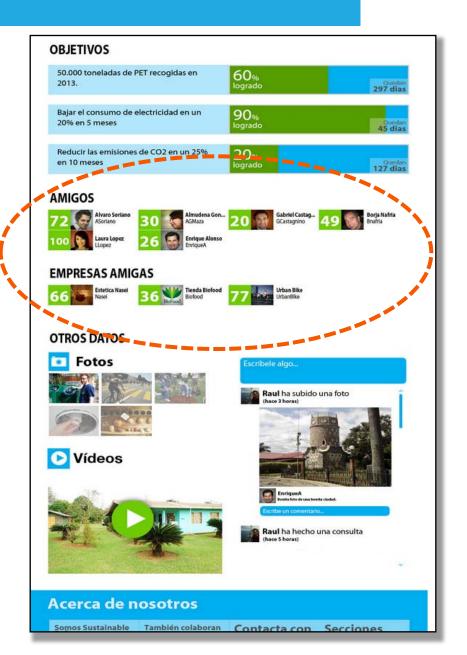

#### ACTIVIDADES MÁS RECIENTES 10 de junio, 2013: insertado el consumo mensual de agua 1 de junio, 2013: insertado el consumo mensual de agua 25 de mayo, 2013: subido en el nanking aposicion 99 25 de mayo, 2013: subido en el nanking aposicion 99 **BUENAS PRÁCTICAS** 🚺 Agua Revisas y comparas tu factura del agua Tiene sanitarios que ahorran agus Energía por encima de los 24º Reciclaje de Residuos Compra productos a granel OBJETIVOS 50.000 toneladas de PET recogidas en 60% 2013. Quedan 297 dias Bajar el consumo de electricidad en un 90% 20% en 5 meses logrado Quedan 45 dias Reducir las emisiones de CO2 en un 25% 20% en 10 meses Quedan 127 dias