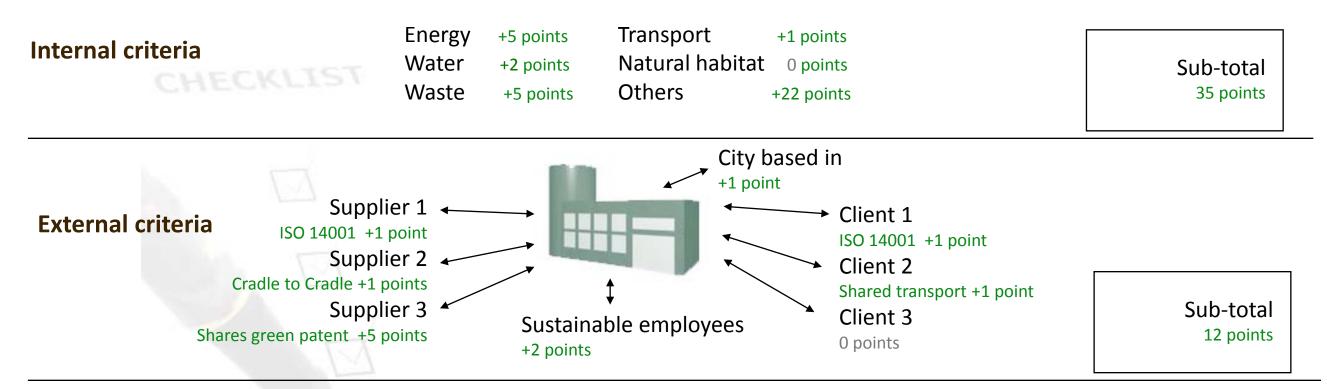

#### Example of how SustCity works

SURE! is an open, transparent and scalable certification system that helps spread sustainable points between products, companies, organizations, individuals, etc. for their sustainable efforts.

SURE! spreads points, not only in a 'bottom-up' manner, but also 'top-down':