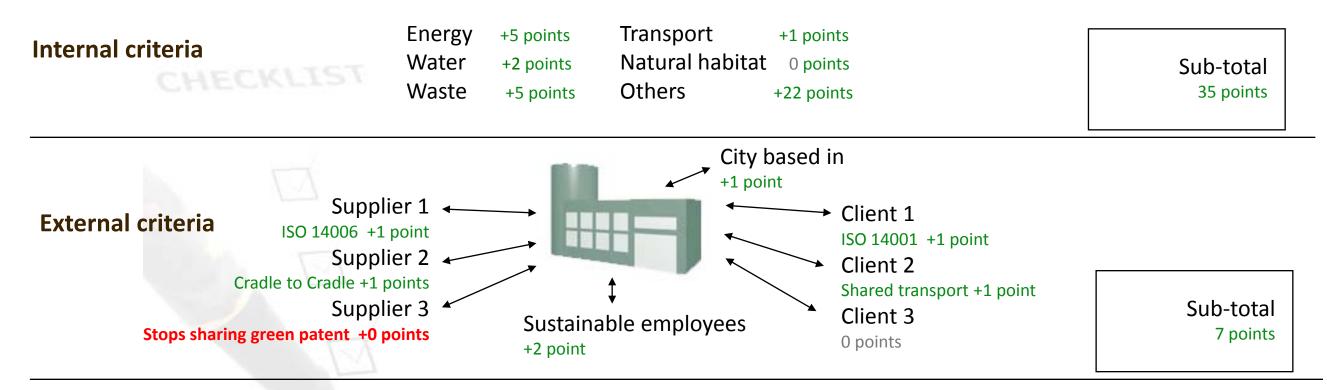

#### Example of how SustCity works

SURE! is an open, transparent and scalable certification system that helps spread sustainable points between products, companies, organizations, individuals, etc. for their sustainable efforts.

SURE! spreads points, not only in a 'bottom-up' manner, but also 'top-down':