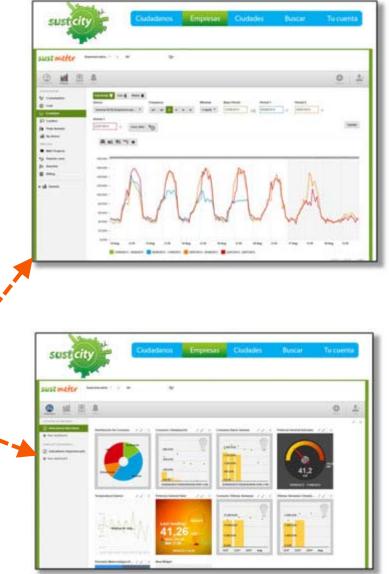

Negro es un sitio agradable para descansar y disfrutar del aire puro.

#### ACTIVIDAD LOS ÚLTIMOS 90 DÍAS



#### ACTIVIDADES MÁS RECIENTES 10 de junio, 2013: insertado el consumo mensual de agua 1 de junio, 2013: insertado el consumo mensual de agua 25 de mayo, 2013: subido en el nanking aposicion 99 25 de mayo, 2013: subido en el nanking aposicion 99 **BUENAS PRÁCTICAS** 🚺 Agua Revisas y comparas tu factura del agua Tiene sanitarios que ahorran agus Energía por encima de los 24º Reciclaje de Residuos Compra productos a granel OBJETIVOS 50.000 toneladas de PET recogidas en 60% 2013. Quedan 297 dias Bajar el consumo de electricidad en un 90% 20% en 5 meses logrado Quedan 45 dias Reducir las emisiones de CO2 en un 25% 20% en 10 meses Quedan 127 dias



#### Integration with smart meters











### Sustainability rankings



### Profile (citizen)





# Profile (city)













**Citizens**: The most sustainable citizens get access to **special discounts** and awards.

**Businesses**: The most sustainable business are ranked higher and get more exposure resulting in **more sales**.

**Cities**: Have a tool to give citizens and business a **voice** and showcase their sustainable actions.

| <b>The Klout Perk effect</b> what is your klout score worth?