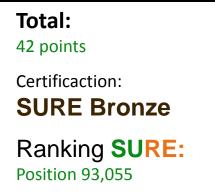

#### Example of how SustCity works

SURE! is an open, transparent and scalable certification system that helps spread sustainable points between products, companies, organizations, individuals, etc. for their sustainable efforts.

SURE! spreads points, not only in a 'bottom-up' manner, but also 'top-down':