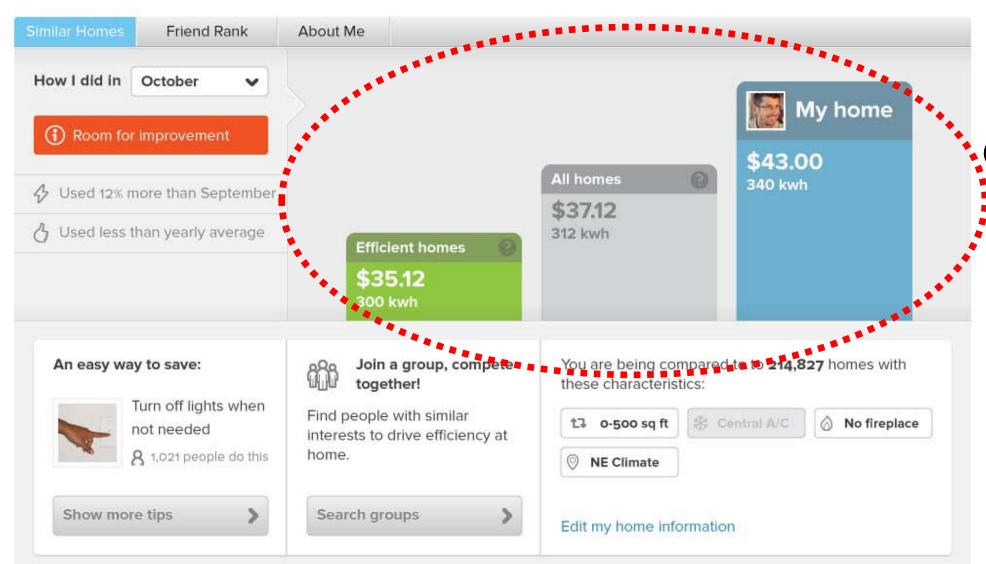

# **OP** WER

Opower: - 4% electric consumption.

Welcome, Garrett 

Account Settings

Sign Out

(More electric power saved in the USA than the total renewable electricity produced by photovoltaics, in the USA, at a fraction of the cost).