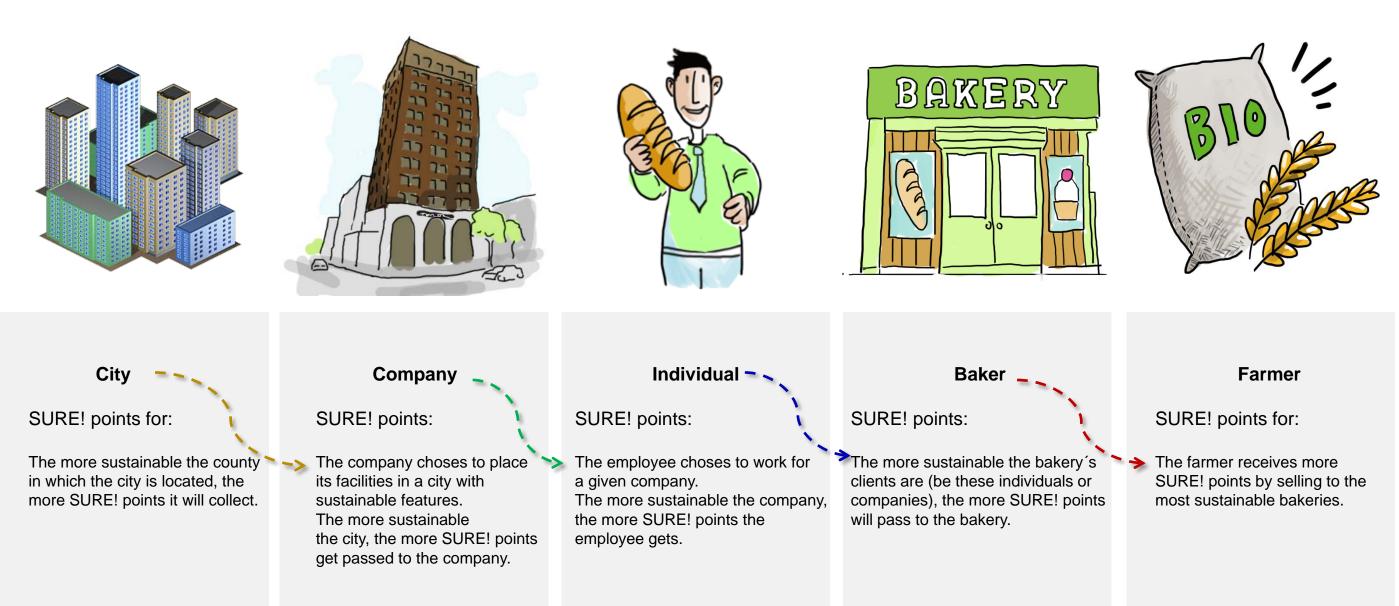

#### Example of how SustCity works

SURE! is an open, transparent and scalable certification system that helps spread sustainable points between products, companies, organizations, individuals, etc. for their sustainable efforts.

SURE! spreads points, not only in a 'bottom-up' manner, but also 'top-down':