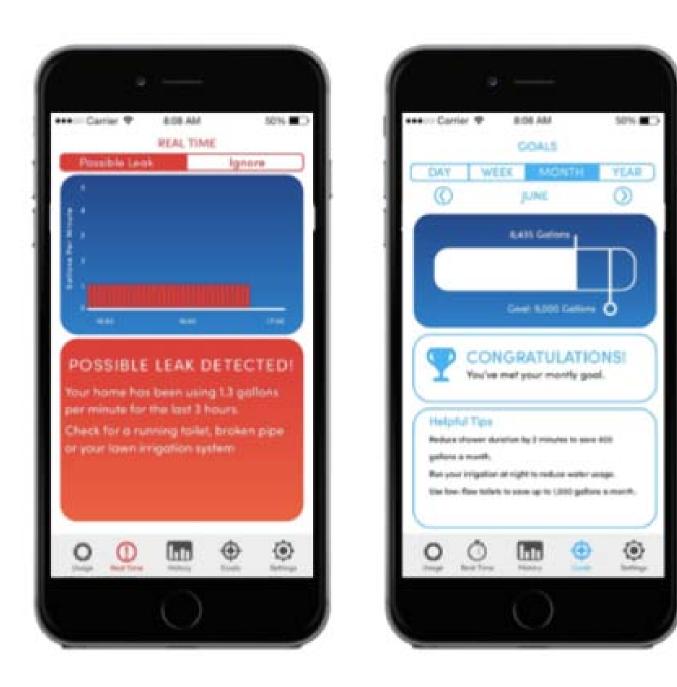

es un sitio agradable para descansar y disfrutar del aire puro.

#### ACTIVIDAD LOS ÚLTIMOS 90 DÍAS



#### ACTIVIDADES MÁS RECIENTES 10 de junio, 2013: insertado el consumo mensual de agua 1 de junio, 2013: insertado el consumo mensual de agua 25 de mayo, 2013: subido en el nanking aposicion 99 25 de mayo, 2013: subido en el nanking aposicion 99 **BUENAS PRÁCTICAS** 🚺 Agua Revisas y comparas tu factura del agua Tiene sanitarios que ahorran agus Energía por encima de los 24º Reciclaje de Residuos Compra productos a granel OBJETIVOS 50.000 toneladas de PET recogidas en 60% 2013. Quedan 297 dias Bajar el consumo de electricidad en un 90% 20% en 5 meses logrado Quedan 45 dias Reducir las emisiones de CO2 en un 25% 20% en 10 meses Quedan 127 dias



#### Integration with smart meters











### Sustainability rankings



### Profile (citizen)





# Profile (city)













**Citizens**: The most sustainable citizens get access to **special discounts** and awards.

**Businesses**: The most sustainable business are ranked higher and get more exposure resulting in **more sales**.

**Cities**: Have a tool to give citizens and business a **voice** and showcase their sustainable actions.

| <b>The Klout Perk effect</b> what is your klout score worth?