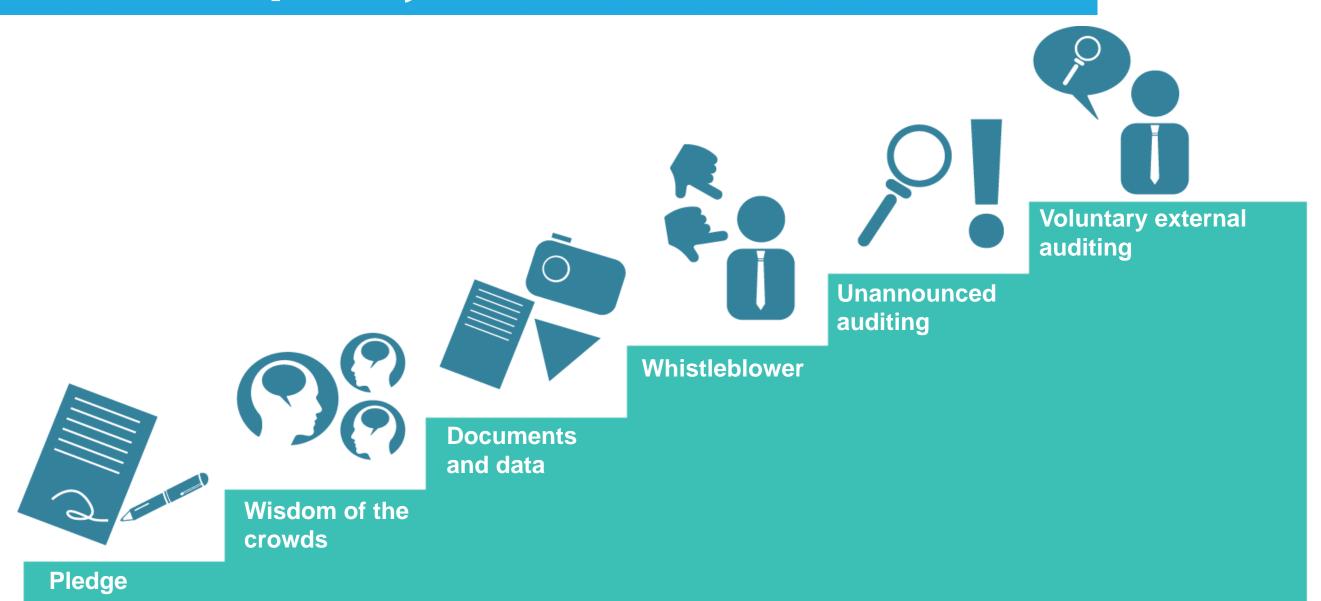

#### Levels of quality control

#### Levels of quality control

L10 Voluntary external verification: Users can hire an external inspection to review that their claims are genuine. This service can be provided by Sure staff or by associates. The verification is valid for a predetermined time period. Users that pass the process successfully, get a special visual distinction.

**L9 Random checks:** The legal terms that the users agrees to when registering in Sure in the name of self, company, etc. states that they allow random unannounced checks to verify the validity of their Sure statements. Not allowing for these checks to be conducted or finding a falsification will bring into effect the '3 strike policy'.

**L8 3-strike policy:** Each call-out regarding a false statement that the Sure team determines to be valid will represent one warning for the user. Three warnings in less than a predetermined time period will represent that the user will be barred from using SURE during a predetermined amount of time. Very serious offences can lead to immediate account closing.

L7 Calling out false statements: Anyone can call out presumably false statements on practices and/or transactions from a third party and they will be asked to provide as much evidence as possible to support their claim. These call outs are received exclusively by the Sure team and are not anonymous. The main objective is to act above all as a deterrent against false statements.

L6 Documentation: The more relevant documentation the users provide to help validate their claim, the more points they get out of the possible total.

L5 Getting third party approval: The more approvals that are received from third parties, the higher the factoring when calculating points out of the total possible. Approvals have higher value when made between individuals (less value when made to products, companies, cities, etc.). Approvals can be made to a Sure profile (of a product, individual, company, city...) in general, or to a particular sustainable practice and/or economic transactions. The better the reputation of the profile making the approval (based on longevity in the Sure platform, current and historic points, approvals received, etc.), the more weight it has.

L4 Validating economic transactions: When a purchase is made, either the buyer or the retailer can input the transaction into Sure. But both, buyer and seller will be able to see the transaction in their profile and the party that didn't insert it in the first place can either leave it without change, can validate it (which will provide a bonus in points), or can flag it as incorrect (which will cancel the points and will trigger a request for the Sure team to to check the operation.

L3 Uploading identification document: Knowing that a user, company, etc. is who they claim to be helps to reduce the risk of users creating fake accounts and abuse the system.

L2 Weighting of practices versus economic transactions: Since sustainable practices are mostly based on unilateral claims, these have in proportion less weighting in the overall Sure score than sustainable economic transactions (purchases, hires, etc.). An economic transaction involves normally at least 2 parties of which one of them tends to be a company that normally cares about its reputation and therefore may be less prompt in providing false statements.

L1 Good faith self-reporting: We trust in the overall good will of the users. Everyone can use Sure for free and it is simple and fast to get started. Users can make sustainable related claims and start earning points. This allows Sure to gain quickly a critical mass of users which is critical for it's growth and success.