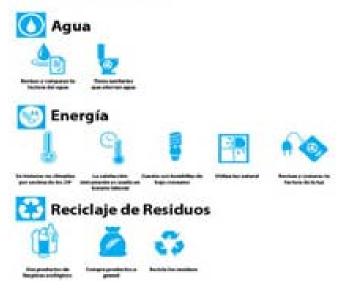

#### ACTIVIDADES MÁS RECIENTES 10 de junio, 2013: insertado el consumo mensual de agua 1 de junio, 2013: insertado el consumo mensual de agua 25 de mayo, 2013: subido en el nanking aposicion 99 25 de mayo, 2013: subido en el nanking aposicion 99 **BUENAS PRÁCTICAS** 🚺 Agua Revisas y comparas tu factura del agua Tiene sanitarios que ahorran agus Energía por encima de los 24º Reciclaje de Residuos Compra productos a granel OBJETIVOS 50.000 toneladas de PET recogidas en 60% 2013. Quedan 297 dias Bajar el consumo de electricidad en un 90% 20% en 5 meses logrado Quedan 45 dias Reducir las emisiones de CO2 en un 25% 20% en 10 meses Quedan 127 dias