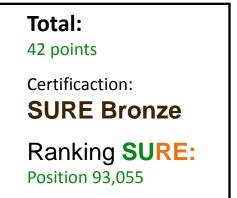

have in proportion less weighting in the overall Sure score than sustainable economic transactions (purchases, hires, etc.). An economic transaction involves normally at least 2 parties of which one of them tends to be a company that normally cares about its reputation and therefore may be less prompt in providing false statements.

L1 Good faith self-reporting: We trust in the overall good will of the users. Everyone can use Sure for free and it is simple and fast to get started. Users can make sustainable related claims and start earning points. This allows Sure to gain quickly a critical mass of users which is critical for it's growth and success.

However, if a given action provides a maximum number of X points, at this level they get initially a lower % of these points.















#### Screenshots: Selecting sustainable practices



#### Example of how SustCity works

SURE! is an open, transparent and scalable certification system that helps spread sustainable points between products, companies, organizations, individuals, etc. for their sustainable efforts.



SURE! spreads points, not only in a 'bottom-up' manner, but also 'top-down':