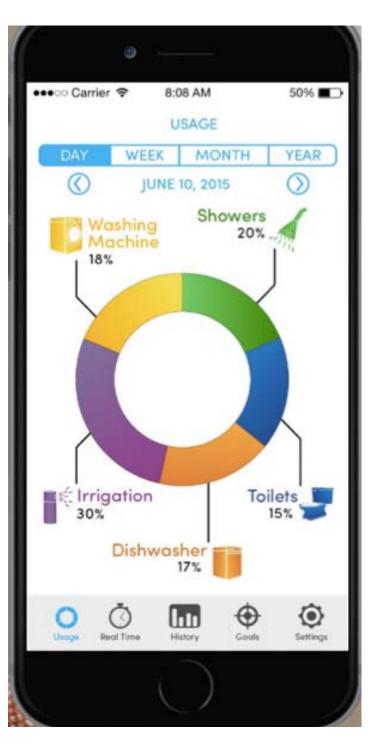

o es un sitio agradable para descansar y disfrutar del aire puro.

#### ACTIVIDAD LOS ÚLTIMOS 90 DÍAS



#### ACTIVIDADES MÁS RECIENTES 10 de junio, 2013: insertado el consumo mensual de agua 1 de junio, 2013: insertado el consumo mensual de agua 25 de mayo, 2013: subido en el nanking aposicion 99 25 de mayo, 2013: subido en el nanking aposicion 99 **BUENAS PRÁCTICAS** 🚺 Agua Revisas y comparas tu factura del agua Tiene sanitarios que ahorran agus Energía por encima de los 24º Reciclaje de Residuos Compra productos a granel OBJETIVOS 50.000 toneladas de PET recogidas en 60% 2013. Quedan 297 dias Bajar el consumo de electricidad en un 90% 20% en 5 meses logrado Quedan 45 dias Reducir las emisiones de CO2 en un 25% 20% en 10 meses Quedan 127 dias



#### Integration with smart meters











### Sustainability rankings



### Profile (citizen)





# Profile (city)













**Citizens**: The most sustainable citizens get access to **special discounts** and awards.

**Businesses**: The most sustainable business are ranked higher and get more exposure resulting in **more sales**.

**Cities**: Have a tool to give citizens and business a **voice** and showcase their sustainable actions.

| <b>The Klout Perk effect</b> what is your klout score worth?