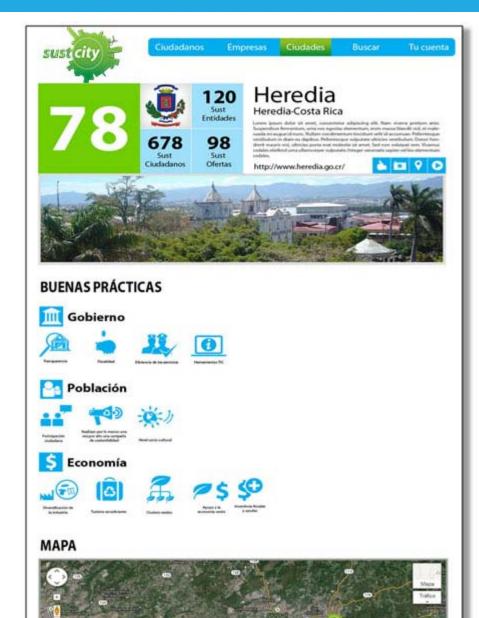

### **Profiles in SustCity**

Datos generales

Posada Rural Oasis se ubica en Caño Negro, un sitio ubicado entre los cantones de Guatuso (45 km), Upala (35 km) y Los Chiles (25 km), en la provincia de Alajuela, al norte de Costa Rica. Es un pequeró pueblo de gente humilde, campesina y luchadora. Poseea su alrededor una enorme y bella laguna de agua dulce que, en época lluviosa, es anegada por el imponente rio Frio. Además, la zona posee un Refugio Nacional de Vida Silvestre, sitio RAMSAR y corazón de la Biosfera Agua y Paz.

Caño Negro es un sitio agradable para descansar y disfrutar del aire puro.