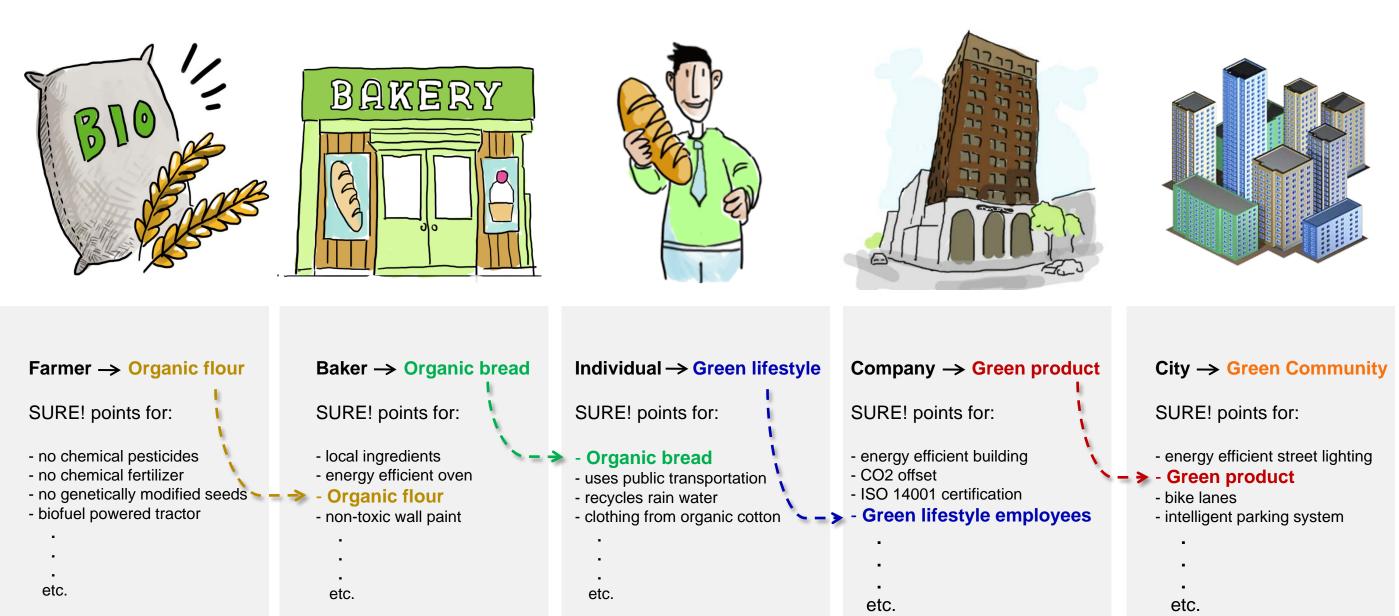

#### Example of how SustCity works

SURE! is an open, transparent and scalable certification system that helps spread sustainable points between products, companies, organizations, individuals, etc. for their sustainable efforts.

SURE! spreads points, not only in a 'bottom-up' manner, but also 'top-down':