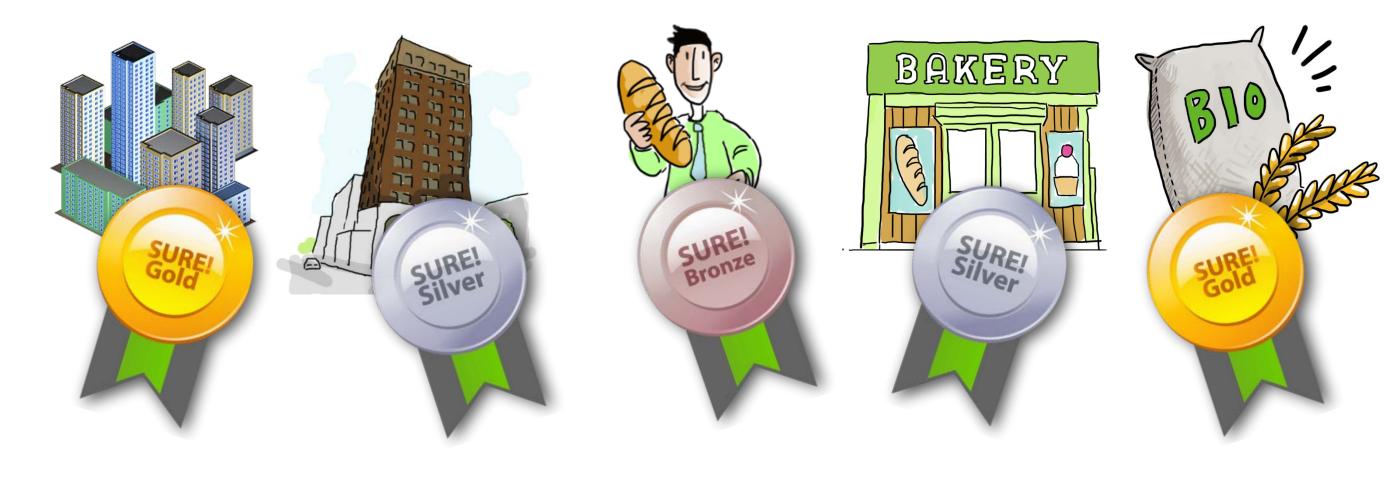

#### Example of how SustCity works

SURE! is an open, transparent and scalable certification system that helps spread sustainable points between products, companies, organizations, individuals, etc. for their sustainable efforts.

SURE! spreads points, not only in a 'bottom-up' manner, but also 'top-down':