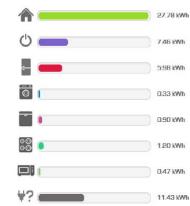

#### ACTIVIDADES MÁS RECIENTES 10 de junio, 2013: insertado el consumo mensual de agua 1 de junio, 2013: insertado el consumo mensual de agua 25 de mayo, 2013: subido en el nanking aposicion 99 25 de mayo, 2013: subido en el nanking aposicion 99 **BUENAS PRÁCTICAS** 🚺 Agua Revisas y comparas tu factura del agua Tiene sanitarios que ahorran agus Energía por encima de los 24º Reciclaje de Residuos Compra productos a granel OBJETIVOS 50.000 toneladas de PET recogidas en 60% 2013. Quedan 297 dias Bajar el consumo de electricidad en un 90% 20% en 5 meses logrado Quedan 45 dias Reducir las emisiones de CO2 en un 25% 20% en 10 meses Quedan 127 dias