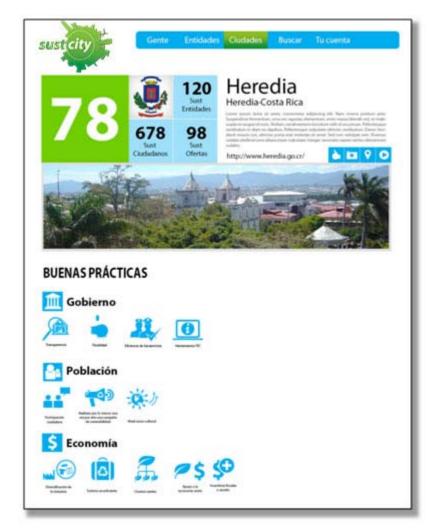

#### ACTIVIDADES MÁS RECIENTES 10 de junio, 2013: insertado el consumo mensual de agua 1 de junio, 2013: insertado el consumo mensual de agua 25 de mayo, 2013: subido en el nanking aposicion 99 25 de mayo, 2013: subido en el nanking aposicion 99 **BUENAS PRÁCTICAS** 🚺 Agua Revisas y comparas tu factura del agua Tiene sanitarios que ahorran agus Energía por encima de los 24º Reciclaje de Residuos Compra productos a granel OBJETIVOS 50.000 toneladas de PET recogidas en 60% 2013. Quedan 297 dias Bajar el consumo de electricidad en un 90% 20% en 5 meses logrado Quedan 45 dias Reducir las emisiones de CO2 en un 25% 20% en 10 meses Quedan 127 dias