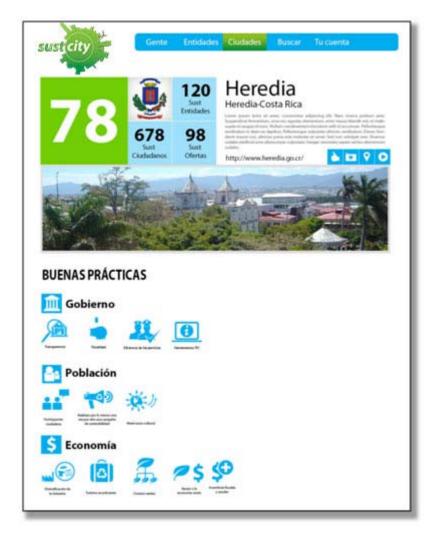

#### ACTIVIDADES MÁS RECIENTES 10 de junio, 2013: insertado el consumo mensual de agua 1 de junio, 2013: insertado el consumo mensual de agua 25 de mayo, 2013: subido en el nanking aposicion 99 25 de mayo, 2013: subido en el nanking aposicion 99 **BUENAS PRÁCTICAS** 🚺 Agua Revisas y comparas tu factura del agua Tiene sanitarios que ahorran agus Energía por encima de los 24º Reciclaje de Residuos Compra productos a granel OBJETIVOS 50.000 toneladas de PET recogidas en 60% 2013. Quedan 297 dias Bajar el consumo de electricidad en un 90% 20% en 5 meses logrado Quedan 45 dias Reducir las emisiones de CO2 en un 25% 20% en 10 meses Quedan 127 dias