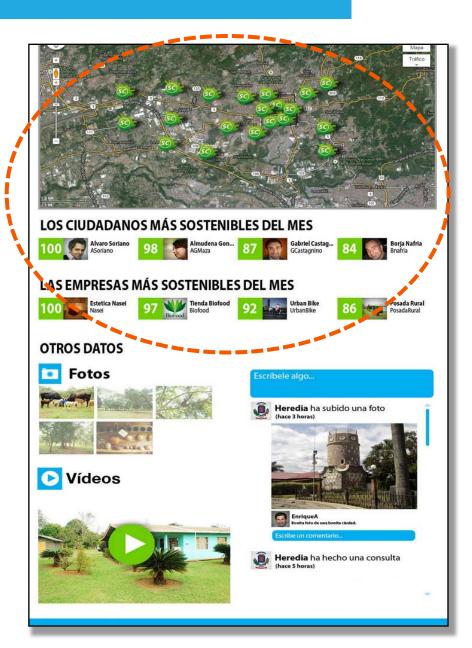

#### ACTIVIDADES MÁS RECIENTES 10 de junio, 2013: insertado el consumo mensual de agua 1 de junio, 2013: insertado el consumo mensual de agua 25 de mayo, 2013: subido en el nanking aposicion 99 25 de mayo, 2013: subido en el nanking aposicion 99 **BUENAS PRÁCTICAS** 🚺 Agua Revisas y comparas tu factura del agua Tiene sanitarios que ahorran agus Energía por encima de los 24º Reciclaje de Residuos Compra productos a granel OBJETIVOS 50.000 toneladas de PET recogidas en 60% 2013. Quedan 297 dias Bajar el consumo de electricidad en un 90% 20% en 5 meses logrado Quedan 45 dias Reducir las emisiones de CO2 en un 25% 20% en 10 meses Quedan 127 dias