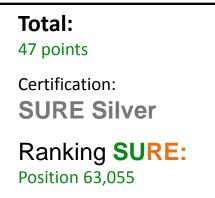

#### Example of how SustCity works

SURE! is an open, transparent and scalable certification system that helps spread sustainable points between products, companies, organizations, individuals, etc. for their sustainable efforts.

SURE! spreads points, not only in a 'bottom-up' manner, but also 'top-down':