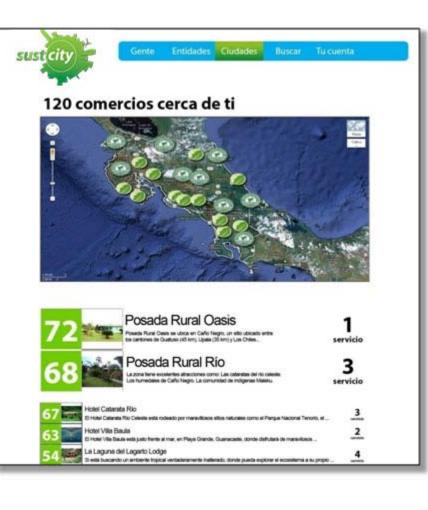

### **Profiles in SustCity**

Datos generales

Posada Rural Oasis se ubica en Caño Negro, un sitio ubicado entre los cantones de Guatuso (45 km), Upala (35 km) y Los Chiles (25 km), en la provincia de Alajuela, al norte de Costa Rica. Es un pequeró pueblo de gente humilde, campesina y luchadora. Poseea su alrededor una enorme y bella laguna de agua dulce que, en época lluviosa, es anegada por el imponente rio Frio. Además, la zona posee un Refugio Nacional de Vida Silvestre, sitio RAMSAR y corazón de la Biosfera Agua y Paz.

Caño Negro es un sitio agradable para descansar y disfrutar del aire puro.

#### ACTIVIDADES MÁS RECIENTES 10 de junio, 2013: insertado el consumo mensual de agua 1 de junio, 2013: insertado el consumo mensual de agua 25 de mayo, 2013: subido en el nanking aposicion 99 25 de mayo, 2013: subido en el nanking aposicion 99 **BUENAS PRÁCTICAS** 🚺 Agua Revisas y comparas tu factura del agua Tiene sanitarios que ahorran agus Energía por encima de los 24º Reciclaje de Residuos Compra productos a granel OBJETIVOS 50.000 toneladas de PET recogidas en 60% 2013. Quedan 297 dias Bajar el consumo de electricidad en un 90% 20% en 5 meses logrado Quedan 45 dias Reducir las emisiones de CO2 en un 25% 20% en 10 meses Quedan 127 dias