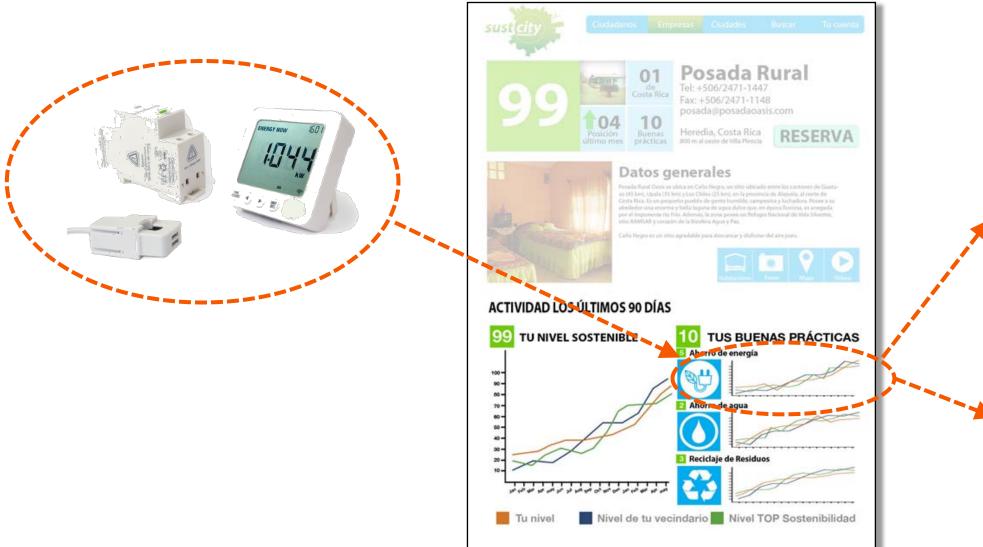

### **Profiles in SustCity**

Datos generales

Posada Rural Oasis se ubica en Caño Negro, un sitio ubicado entre los cantones de Guatuso (45 km), Upala (35 km) y Los Chiles (25 km), en la provincia de Alajuela, al norte de Costa Rica. Es un pequeró pueblo de gente humilde, campesina y luchadora. Poseea su alrededor una enorme y bella laguna de agua dulce que, en época lluviosa, es anegada por el imponente rio Frio. Además, la zona posee un Refugio Nacional de Vida Silvestre, sitio RAMSAR y corazón de la Biosfera Agua y Paz.

#### ACTIVIDADES MÁS RECIENTES 10 de junio, 2013: insertado el consumo mensual de agua 1 de junio, 2013: insertado el consumo mensual de agua 25 de mayo, 2013: subido en el nanking aposicion 99 25 de mayo, 2013: subido en el nanking aposicion 99 **BUENAS PRÁCTICAS** 🚺 Agua Revisas y comparas tu factura del agua Tiene sanitarios que ahorran agus Energía por encima de los 24º Reciclaje de Residuos Compra productos a granel OBJETIVOS 50.000 toneladas de PET recogidas en 60% 2013. Quedan 297 dias Bajar el consumo de electricidad en un 90% 20% en 5 meses logrado Quedan 45 dias Reducir las emisiones de CO2 en un 25% 20% en 10 meses Quedan 127 dias

#### Integration with smart meters