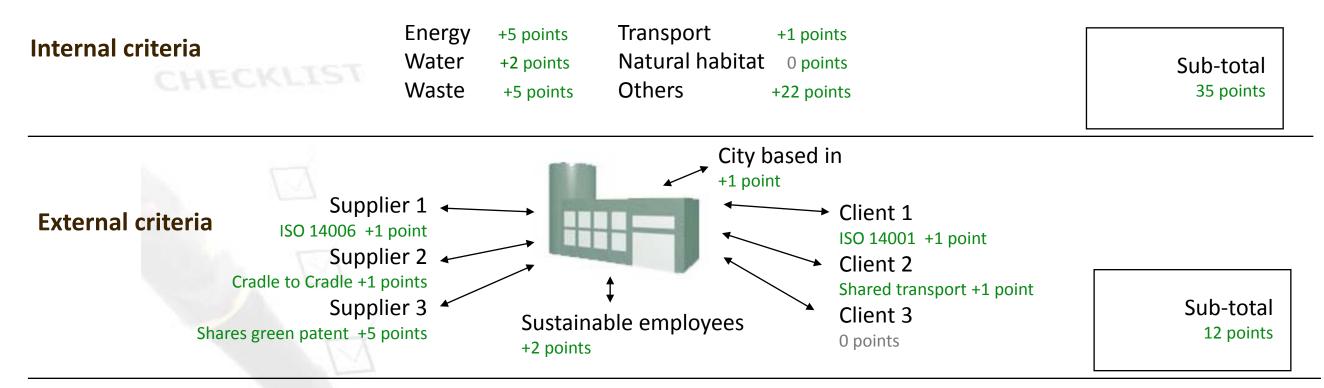

L6 Documentation: The more relevant documentation the users provide to help validate their claim, the more points they get out of the possible total.

L5 Getting third party approval: The more approvals that are received from third parties, the higher the factoring when calculating points out of the total possible. Approvals have higher value when made between individuals (less value when made to products, companies, cities, etc.). Approvals can be made to a Sure profile (of a product, individual, company, city...) in general, or to a particular sustainable practice and/or economic transactions. The better the reputation of the profile making the approval (based on longevity in the Sure platform, current and historic points, approvals received, etc.), the more weight it has.