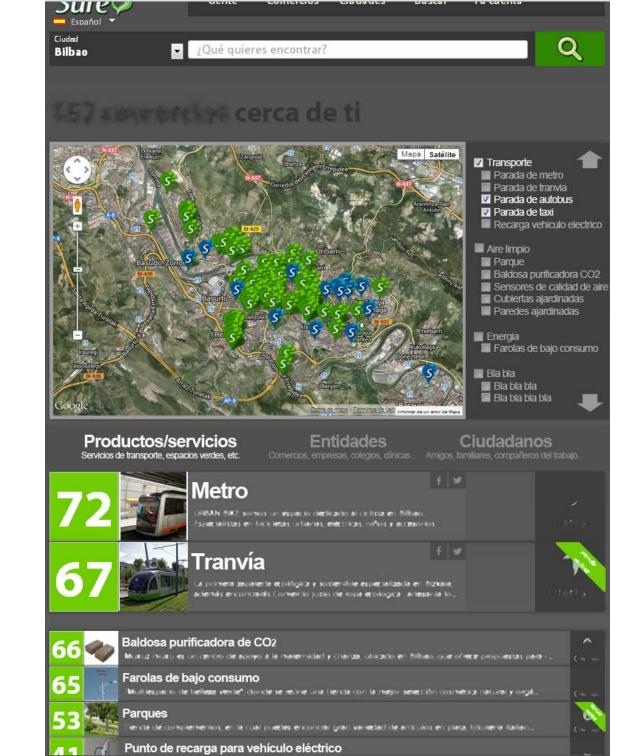

laims, these have in proportion less weighting in the overall Sure score than sustainable economic transactions (purchases, hires, etc.). An economic transaction involves normally at least 2 parties of which one of them tends to be a company that normally cares about its reputation and therefore may be less prompt in providing false statements.

L1 Good faith self-reporting: We trust in the overall good will of the users. Everyone can use Sure for free and it is simple and fast to get started. Users can make sustainable related claims and start earning points. This allows Sure to gain quickly a critical mass of users which is critical for it's growth and success.

However, if a given action provides a maximum number of X points, at this level they get initially a lower % of these points.















#### Screenshots: Selecting sustainable practices



#### Example of how SustCity works

SURE! is an open, transparent and scalable certification system that helps spread sustainable points between products, companies, organizations, individuals, etc. for their sustainable efforts.



SURE! spreads points, not only in a 'bottom-up' manner, but also 'top-down':